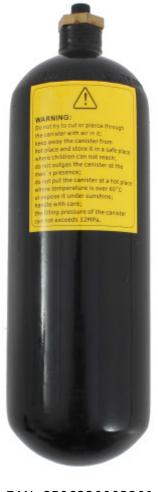

## VinoTek cartridge 1l pro model VT8

EAN: 8596220003201 **79,44 €** 66,20 € bez DPH

Large replacement cartridge with argon content. Can also be used as an external cartridge.

The cartridge is suitable for the automatic dosing machine for wine VinoTek VT8.

A gas cartridge with a capacity of 1l is sufficient for approximately 125 bottles of wine with a volume of 0.7l.

Argon is an inert gas that prevents oxidation. This very property is utilized in the VinoTek system. The protective argon atmosphere ensures that the wine will taste great even 30 days after opening.

- dosah déti. Tiak uvnitř láhve nesmí překročit 12MPa.