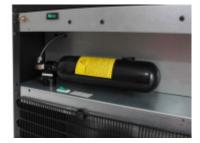

## VinoTek cartridge 1l pro model VT8

EAN: 8596220003201 **79,44 €** 66,20 € bez DPH

Large replacement cartridge with argon content. Can also be used as an external cartridge.

The cartridge is suitable for the automatic dosing machine for wine VinoTek VT8.

A gas cartridge with a capacity of 1l is sufficient for approximately 125 bottles of wine with a volume of 0.7l.

Argon is an inert gas that prevents oxidation. This very property is utilized in the VinoTek system. The protective argon atmosphere ensures that the wine will taste great even 30 days after opening.