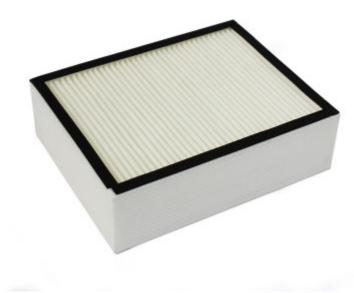

## Jet Dryer HEPA filtr pro vysoušeče v baterii DUO a AIRTAP brushed/černý

Určeno pouze pro vysoušeč Jet Dryer DUO a AIRTAP brushed/černý

EAN: 8596220011633

16,08€

13,40 € bez DPH

The HEPA filter is designed for the Jet Dryer DUO and AIRTAP brushed/black battery-operated hand dryers.

The certified HEPA filter is used to capture even the smallest dust particles.