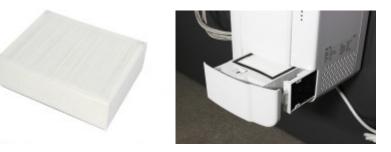

## How to remove the filter from the motor unit of the dryer in the battery

Grasp and pull out the drawer with the HEPA filter from the device. Remove the HEPA filter from the drawer.

## Rear placement of the filter into the dryer.

Put the HEPA filter back into the device with the black rubber seal facing upward. Insert the filter back into the drawer. Then slide the drawer with the HEPA filter back into the device.