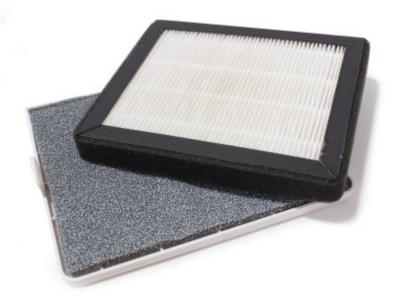

# Jet Dryer HEPA filter for hand dryer COMPACT

Určeno pouze pro vysoušeč Jet Dryer COMPACT. Zachytí až 99% bakterií.

EAN: 8596220010407

8,76€

7.30 € bez DPH

**HEPA Filter** is designed for the Jet Dryer COMPACT hand dryer. The certified HEPA filter is used to capture even the smallest dust particles.