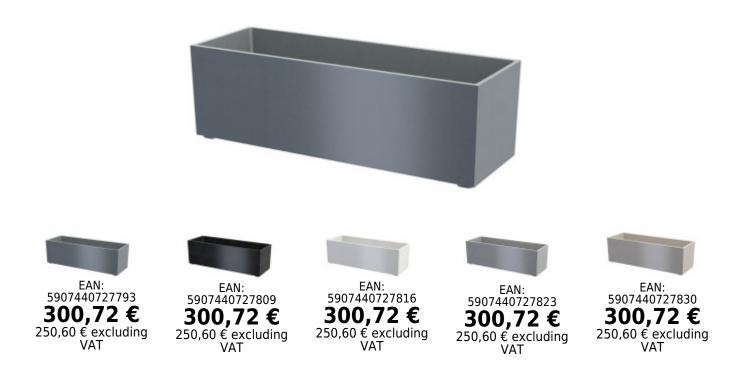

The advantage of granite flower pots is their **wide range of colors** (anthracite, black, white, gray, and beige), so you can easily coordinate them with the surroundings, for example with garden furniture on the terrace, with the floor around the pool, or with the color of the entrance doors. They fit perfectly into any interior or exterior.

#### Key features of the granite flowerpot GRANISIL KUBI 90 cm

- high-quality granite flowerpot in a wide range of colors gray, white, black, beige, and anthracite
- harmonious and modern design

- geometric, minimalist, elegant shape
- 100% frost-resistant
- for indoor and outdoor use
- equipped with a drainage opening and a sealing plug
- The advantage of a flowerpot is its high weight.