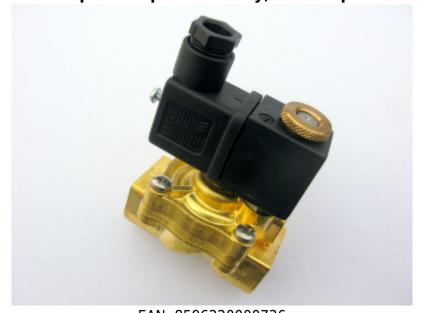

## EcoMaster Elektromagnetický ventil

K automatickému spuštění přívodu vody, určeno pro komerční drtiče

EAN: 8596220000736 104,04 €

86,70 € bez DPH

It serves to automatically start the water supply to the grinder chamber and the rinsing nozzles of the bowl simultaneously with turning on the grinder. This eliminates the need for manual water activation for device operation. The valve thus ensures not only water savings but especially the protection of the machine itself, which must not be started without ensuring the water flow.