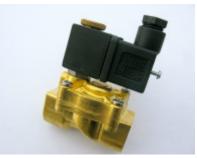

## EcoMaster Elektromagnetický ventil

K automatickému spuštění přívodu vody, určeno pro komerční drtiče

EAN: 8596220000736 104,04 €

86,70 € bez DPH

It serves to automatically start the water supply to the grinder chamber and the rinsing nozzles of the bowl simultaneously with turning on the grinder. This eliminates the need for manual water activation for device operation. The valve thus ensures not only water savings but especially the protection of the machine itself, which must not be started without ensuring the water flow.