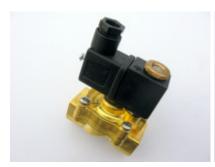

## EcoMaster Elektromagnetický ventil

K automatickému spuštění přívodu vody, určeno pro komerční drtiče

EAN: 8596220000736 104,04 €

86,70 € bez DPH

It serves to automatically start the water supply to the grinder chamber and the rinsing nozzles of the bowl simultaneously with turning on the grinder. This eliminates the need for manual water activation for device operation. The valve thus ensures not only water savings but especially the protection of the machine itself, which must not be started without ensuring the water flow.