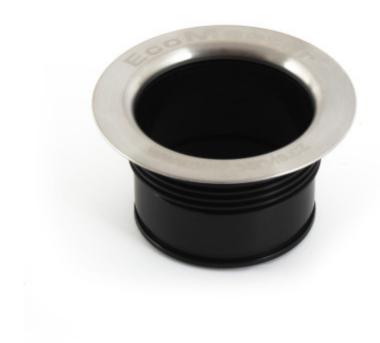

## EcoMaster 0003 - Hrdlo drtiče

Samostatné hrdlo bez matic, těsnění, manžety a zátky

EAN: 8596220001320

20,40 €

17,00 € bez DPH

Throat crusher, so-called E-Z (easy) Mount.

One of the two systems (the other one is 3-Bolt Mount) for attaching the waste disposal to the sink drain.

The neck is made of plastic, with a stainless steel plate drawn on the top visual part. It is secured by a single nut with an internal diameter of 84mm.

Used with shredders EcoMaster, EcoMaster Plus, Waste King, Bone Crusher, Sinkmaster, Waste Maid, etc.

For the average sink drain 90mm - the vast majority of modern sinks. The maximum thickness of the sink bottom is 15mm.